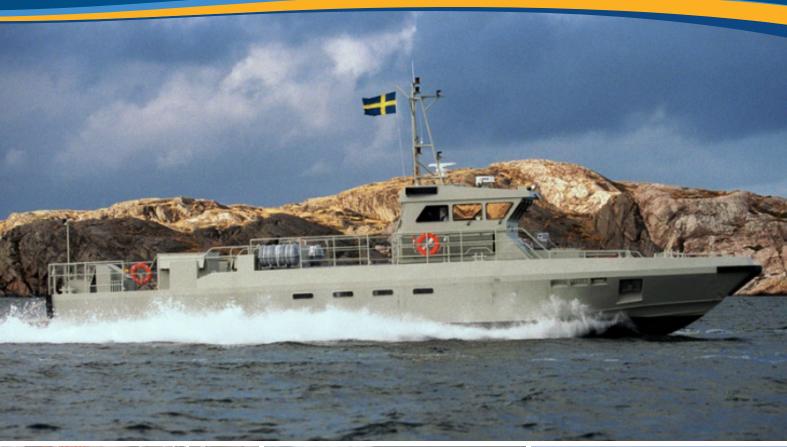

24 M AMPHIBIOUS TROOP TRANSPORT VESSEL

High speed transport vessel built for UAE Navy by Swede Ship Marine in cooperation with Abu Dhabi Ship building. The boat is designed for troop transportation but has also been built in a second version as a command, control and communication center. Other applications may be offered based on customer's request.

### 24 m Amphibious Troop transport vessel - Data

| Length o.a.: | 24.25 m           |
|--------------|-------------------|
| Beam mid.:   | 5.10 m            |
| Depth mid.:  | 3.10 m            |
| Draught:     | -light: 1.1 m     |
|              | -loaded: 1.2 m    |
| Speed:       | -max: +38 knots   |
|              | -loaded: 35 knots |