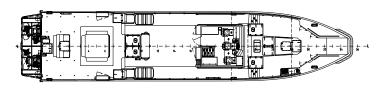

#### Other information

Crew: 3

Passengers: 42

• Fuel oil: 1×5000 litres

Fresh water: 1×350 litres