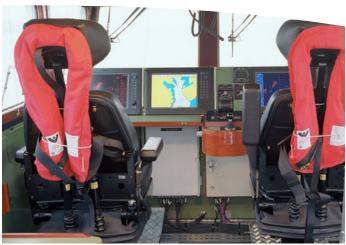

## Navigation/Communication

VHF

Intercom

Radar

Electronic chart

• GPG

Log and Echo sounder

Magnetic compass