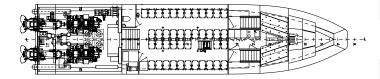

#### Other information

Crew: 3

Passengers: 42

• Fuel oil: 1×5000 litres

Fresh water: 1×350 litres