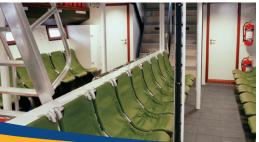

#### Other information

Crew: 3

Passengers: 42

• Fuel oil: 1×5000 litres

Fresh water: 1×350 litres