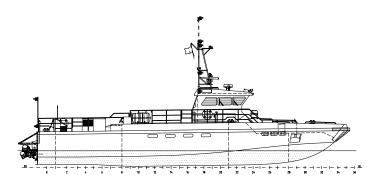

### 24 m Amphibious Troop transport vessel - Data

| Length o.a.: | 24.25 m           |
|--------------|-------------------|
| Beam mid.:   | 5.10 m            |
| Depth mid.:  | 3.10 m            |
| Draught:     | -light: 1.1 m     |
|              | -loaded: 1.2 m    |
| Speed:       | -max: +38 knots   |
|              | -loaded: 35 knots |

#### **Construction material**

Aluminium, AlMg 4.5 Mn