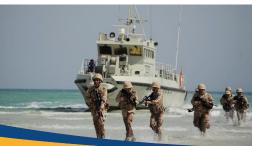

24 M FAST GUN BOAT

UAE Navy has received a six boat series of 24m vessels equipped with 27 mm gun. The vessels are built in co-operation between Swede Ship Marine who built the first in the series and Abu Dhabi Ship Building that builds the series. The wheelhouse include a combat station in the aft of the wheelhouse.

### Other information

- Crew: 3
- Passengers: 42
- Fuel oil: 1×5000 litres
- Fresh water: 1×350 litres
- Construction material:
  Aluminium, AlMg 4,5 Mn