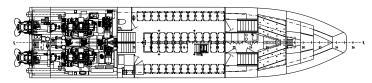

### Other information

- Crew: 3
- Passengers: 42
- Fuel oil: 1×5000 litres
- Fresh water: 1×350 litres
- Construction material:
  Aluminium, AlMg 4,5 Mn