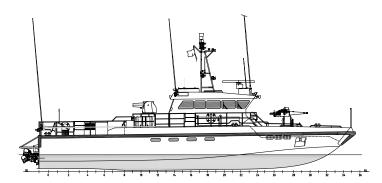

24 M FAST GUN BOAT

UAE Navy has received a six boat series of 24m vessels equipped with 27 mm gun. The vessels are built in co-operation between Swede Ship Marine who built the first in the series and Abu Dhabi Ship Building that builds the series. The wheelhouse include a combat station in the aft of the wheelhouse.

## Weapon system

- Oto Melara 12.7 mm
- Rheinmetall 27 mm MLG 27