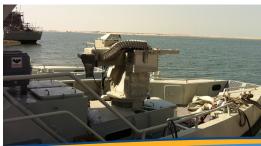

24 M FAST GUN BOAT









UAE Navy has received a six boat series of 24m vessels equipped with 27 mm gun. The vessels are built in co-operation between Swede Ship Marine who built the first in the series and Abu Dhabi Ship Building that builds the series. The wheelhouse include a combat station in the aft of the wheelhouse.



# 24 M FAST GUN BOAT









- Main engines: 2 x MTU 12V 2000 M90, 2 x 992 kW
- Reduction gears: 2 x ZF BU 1900
- Water jets: 2 x Rolls Royce FF550
- Gen set: GMPP 2 x 48 kVA

## **Bridge system**

- Multi-function work station (3x)
- ECDIS
- GPS (2x)
- Magnetic compass
- Echo sounder

- Doppler log
- Weather station
- WAIS
- CCTV
- · Navigation radar

## **Communication system**

- VHF (GMDSS)
- MF/HF (GMDSS)
- Navtex (GMDSS)
- VHF
- UHF
- HF





#### 24 m Fast Gun Boat - Data

| Length