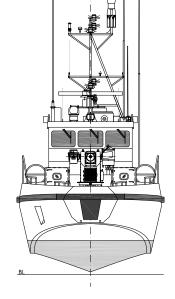

24 M FAST GUN BOAT

UAE Navy has received a six boat series of 24m vessels equipped with 27 mm gun. The vessels are built in co-operation between Swede Ship Marine who built the first in the series and Abu Dhabi Ship Building that builds the series. The wheelhouse include a combat station in the aft of the wheelhouse.