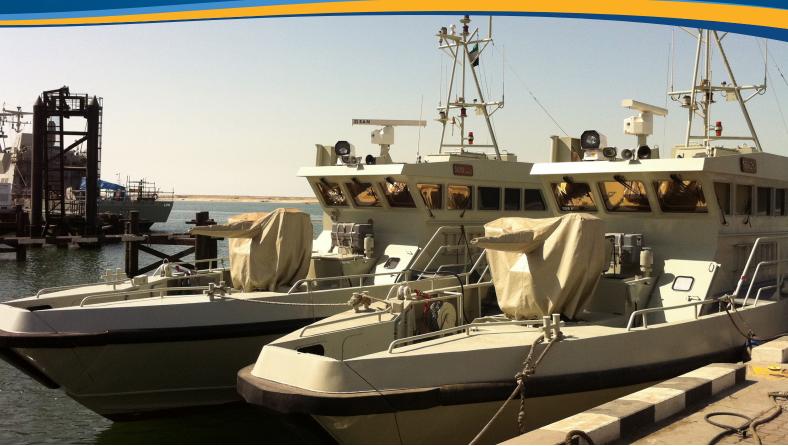

24 M FAST GUN BOAT

UAE Navy has received a six boat series of 24m vessels equipped with 27 mm gun. The vessels are built in co-operation between Swede Ship Marine who built the first in the series and Abu Dhabi Ship Building that builds the series. The wheelhouse include a combat station in the aft of the wheelhouse.

#### 24 m Fast Gun Boat - Data

| Length o.a:      | 24,25 m                   |
|------------------|---------------------------|
| Beam mld:        | 5,10 m                    |
| Depth mld:       | 3,10 m                    |
| Draught:         | -(disp. 43 tonnes) 1,11 m |
|                  | -(disp. 48 tonnes) 1,18 m |
| Speed, max load: | 35 knots                  |
| Speed, loaded:   | 32 knots                  |