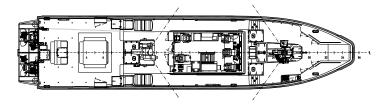

## **Bridge system**

- Multi-function work station (3x)
- ECDIS
- GPS (2x)
- Magnetic compass
- Echo sounder

- Doppler log
- Weather station
- WAIS
- CCTV
- · Navigation radar

## **Communication system**

- VHF (GMDSS)
- MF/HF (GMDSS)
- Navtex (GMDSS)
- VHF
- UHF
- HF

## Other equipment

- HVAC system
- NBC system /detection GID 3)